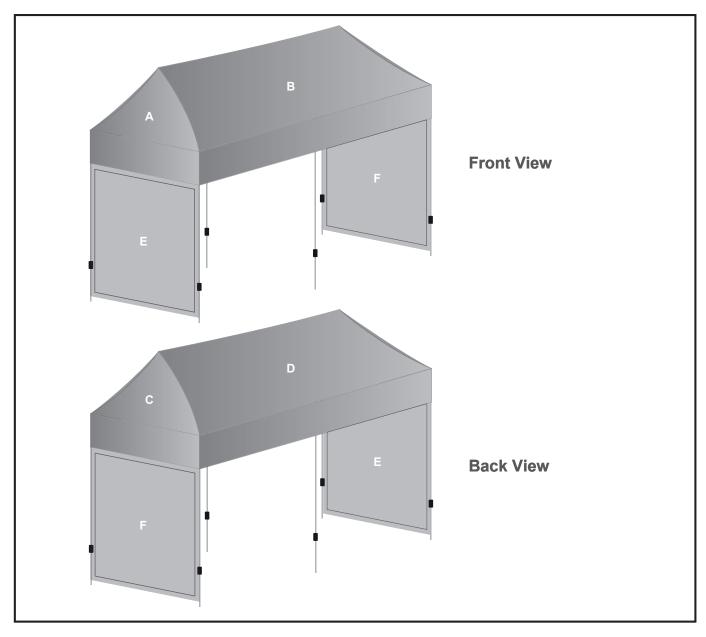

## Ovation Gazebo 6x3m - 2 Full walls SS

## **Branding Options:**

Position: A - C - Roof SS Position: B - D - Roof LS

Size: 3100mm wide x 2320mm high Size: 6160mm wide x 2320mm high

Position: E - F - Full wall SS

Size: 3130mm wide x 2060mm high